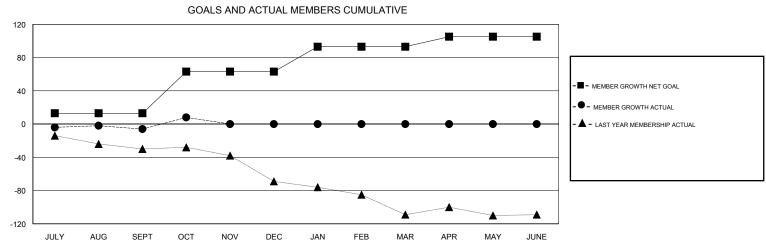

## MONTHLY MEMBERSHIP PROGRESS REPORT

District 1 J

Results as of: 10/31/2018

## STEVE ANTON **LOCATION ILLINOIS GMT CA** Clubs Members RESULTS FOR 2018-2019 RESULTS FOR 2018-2019 NEW CLUB GOAL NEW CLUBS DROPPED CLUBS MEMBER GROWTH NET MEMBER GROWTH DROPPED QUARTER QUARTER GOAL ACTUAL MEMBERS ACTUAL (including transfers) 0 0 0 13 42 43 JULY/AUG/SEPT JULY/AUG/SEPT 0 50 21 6 OCT/NOV/DEC OCT/NOV/DEC 0 0 0 30 0 0 JAN/FEB/MAR JAN/FEB/MAR 0 0 0 0 0 12 APR/MAY/JUNE APR/MAY/JUNE